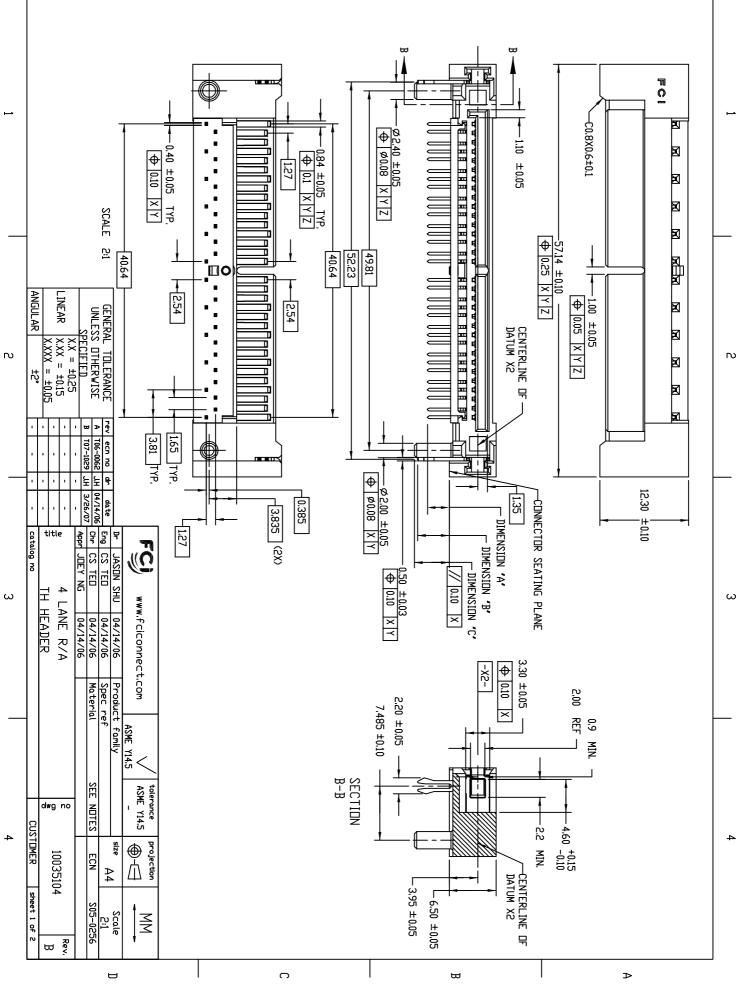

> 10035104-002LF 10035104-001LF

PRODUCT NO.

PCB

THICKNESS

DIMENSION "A" 2.54±0.20

DIMENSION "B"

DIMENSION

Ċ,

BLACK BLACK

COLOUR

ω

4.80±0.10 3.20±0.10 N

2.75±0.20

1.57±0.10

3.18±0.10

4,06±0,20