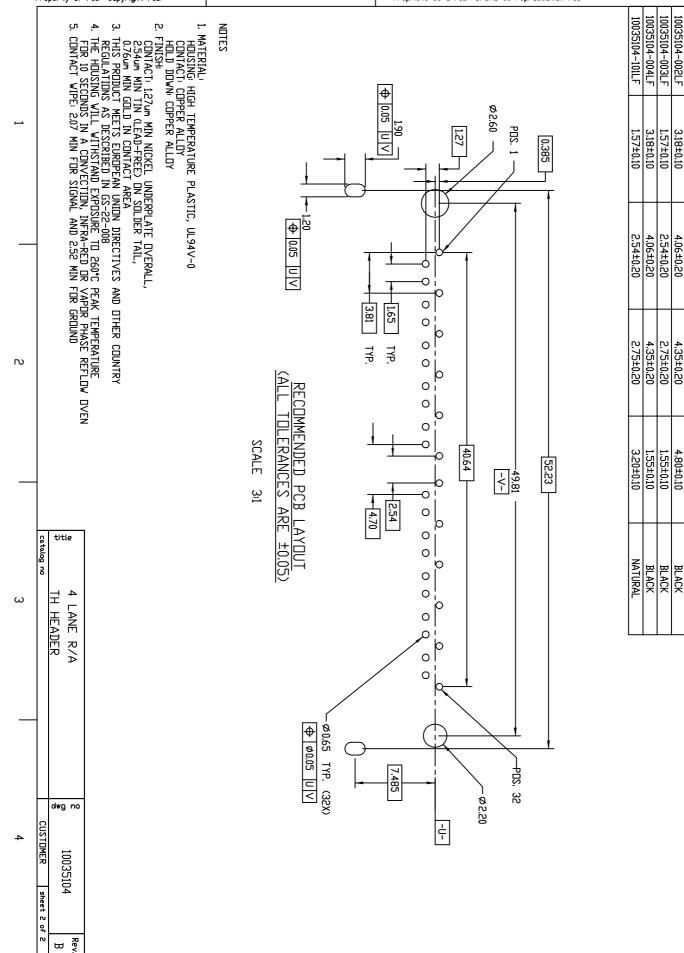

> 10035104-002LF 10035104-001LF

PRODUCT NO.

PCB

THICKNESS

DIMENSION "A" 2.54±0.20

DIMENSION "B"

DIMENSION

Ċ,

BLACK BLACK

COLOUR

ω

4.80±0.10 3.20±0.10 N

2.75±0.20

1.57±0.10

3.18±0.10

4,06±0,20